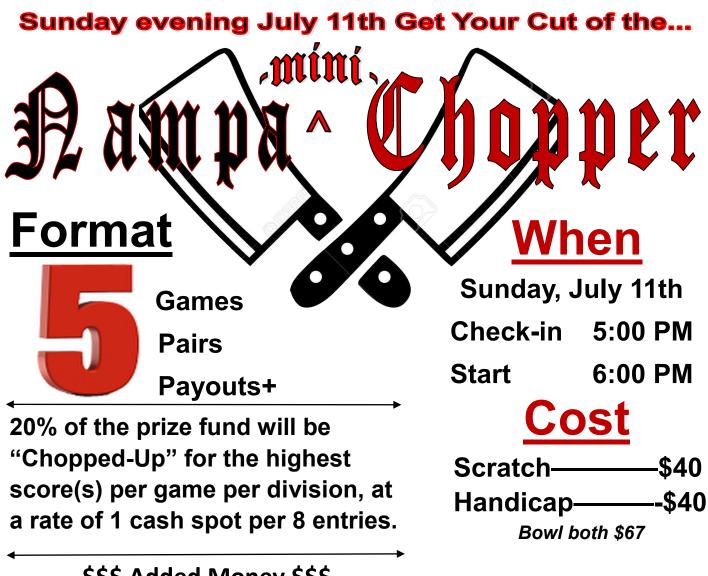

## \$\$\$ <u>Added Money</u> \$\$\$

## Sharp Rules

Cost Breakdown: \$13 Lineage & Expenses/\$27 Prize fund (\$5-off if signed up before July 8th) Lane Condition: The pattern will be randomly drawn Saturday July 10th, & will be one of these 3 Kegel Pattern Programs: 47' Statue of Liberty - 42' Titanium - 38' Taj Mahal Average: Use your 2020-21 high bowl.com avg of 21gms+—if none use your current 2021 avg of 21+ games, if none use your 2019-20 high bowl.com avg of 21gms+. If you do not have a qualifying average you will bowl with 0 handicap. <u>If your avg is below 150, you'll bowl at 150.</u> Handicap: You will get 85% of the pin difference between your average and a 230 game base.